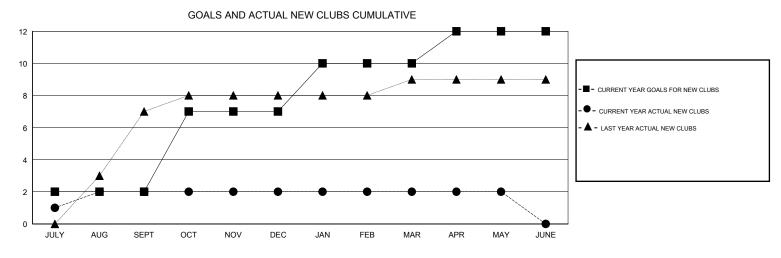

## LOCATION PHILIPPINES

GMT CA 5

|               |                  | Clubs             |                  |                  |                       |                    | Members                             |                    |                  |
|---------------|------------------|-------------------|------------------|------------------|-----------------------|--------------------|-------------------------------------|--------------------|------------------|
|               | RESU             | LTS FOR 2015-2016 | i                |                  | RESULTS FOR 2015-2016 |                    |                                     |                    |                  |
| QUARTER       | NEW CLUB<br>GOAL | NEW CLUBS         | DROPPED<br>CLUBS | NET<br>GAIN/LOSS | QUARTER               | NEW MEMBER<br>GOAL | CHARTER AND<br>NEW MEMBERS<br>ADDED | DROPPED<br>MEMBERS | NET<br>GAIN/LOSS |
| JULY/AUG/SEPT | 2                | 2                 | 4                | -2               | JULY/AUG/SEPT         | 140                | 101                                 | 157                | -56              |
| OCT/NOV/DEC   | 5                | 0                 | 6                | -6               | OCT/NOV/DEC           | 385                | 57                                  | 139                | -82              |
| JAN/FEB/MAR   | 3                | 0                 | 0                | 0                | JAN/FEB/MAR           | 255                | 59                                  | 27                 | 32               |
| APR/MAY/JUNE  | 2                | 0                 | 0                | 0                | APR/MAY/JUNE          | 120                | 43                                  | 70                 | -27              |