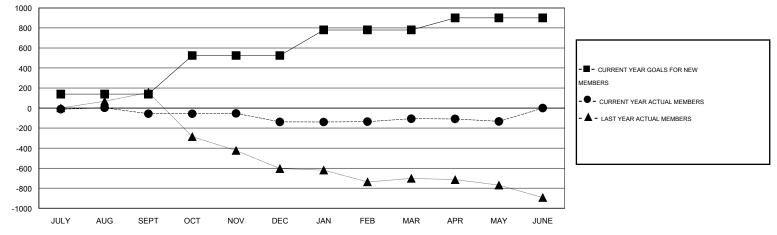

## LOCATION PHILIPPINES

GMT CA 5

|               |                  | Clubs             |                  |                  |                       |                    | Members                             |                    |                  |
|---------------|------------------|-------------------|------------------|------------------|-----------------------|--------------------|-------------------------------------|--------------------|------------------|
|               | RESU             | LTS FOR 2015-2016 | i                |                  | RESULTS FOR 2015-2016 |                    |                                     |                    |                  |
| QUARTER       | NEW CLUB<br>GOAL | NEW CLUBS         | DROPPED<br>CLUBS | NET<br>GAIN/LOSS | QUARTER               | NEW MEMBER<br>GOAL | CHARTER AND<br>NEW MEMBERS<br>ADDED | DROPPED<br>MEMBERS | NET<br>GAIN/LOSS |
| JULY/AUG/SEPT | 2                | 2                 | 4                | -2               | JULY/AUG/SEPT         | 140                | 101                                 | 157                | -56              |
| OCT/NOV/DEC   | 5                | 0                 | 6                | -6               | OCT/NOV/DEC           | 385                | 57                                  | 139                | -82              |
| JAN/FEB/MAR   | 3                | 0                 | 0                | 0                | JAN/FEB/MAR           | 255                | 59                                  | 27                 | 32               |
| APR/MAY/JUNE  | 2                | 0                 | 0                | 0                | APR/MAY/JUNE          | 120                | 43                                  | 70                 | -27              |